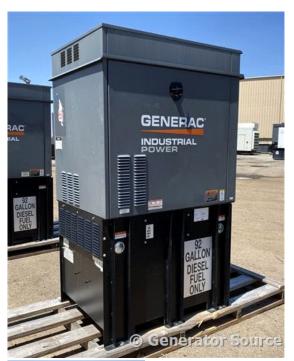

## **Generator Set Specs**

Unit#: 089409 Capacity: 20 kW

Manufacturer: Generac Enclosure Type: Sound

Attenuated Enclosure
Voltage: 120/240 V
Amps: 83 AMPS
Hertz: 60 Hz

Circuit Breaker Amps: 100

**Phase:** Single-Phase **Location:** Brighton, CO

# of Leads: 4

Model #: G0070900 Serial #: 3001327330

**Generator Weight LBS: 2000** 

Price: Call us at 800-853-2073 for a quote

## **Engine Specs**

Make: Mitsubishi

**Year:** 2016 **Hours:** 175

**Fuel Tank Capacity** 

(Gallons): 92
Fuel Tank Type:
Double Wall Base
Model #: S4Q
Serial #: 111096