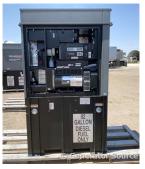

## **Engine Specs**

Make: Mitsubishi

**Year:** 2016 **Hours:** 175

**Fuel Tank Capacity** 

(Gallons): 92
Fuel Tank Type:
Double Wall Base
Model #: S4Q
Serial #: 111096