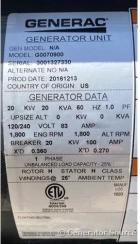

## **Generator Set Specs**

Unit#: 089409 Capacity: 20 kW

Manufacturer: Generac Enclosure Type: Sound

Attenuated Enclosure
Voltage: 120/240 V
Amps: 83 AMPS
Hertz: 60 Hz

Circuit Breaker Amps: 100

**Phase:** Single-Phase **Location:** Brighton, CO

# of Leads: 4

Model #: G0070900 Serial #: 3001327330

**Generator Weight LBS: 2000** 

Price: Call us at 800-853-2073 for a quote

## **Engine Specs**

Make: Mitsubishi

**Year:** 2016 **Hours:** 175

**Fuel Tank Capacity** 

(Gallons): 92
Fuel Tank Type:
Double Wall Base
Model #: S4Q
Serial #: 111096