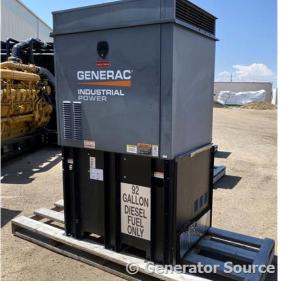

## Generator Set Specs

Unit#: 089411 Capacity: 20 kW Manufacturer: Generac Enclosure Type: Sound Attenuated Enclosure Voltage: 120/240 V Hertz: 60 Hz Phase: Single-Phase Location: Brighton, CO Model #: G0070900 Serial #: 3000652095 Generator Weight LBS: 2000

## Engine Specs

Make: Mitsubishi Year: 2016 Hours: 100 Fuel Tank Type: Double Wall Base Model #: SQ4 Serial #: 144813

Price: Call us at 800-853-2073 for a quote