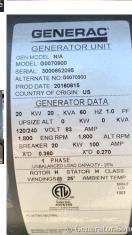

## Generator Set Specs

Unit#: 089411 Capacity: 20 kW Manufacturer: Generac Enclosure Type: Sound Attenuated Enclosure Voltage: 120/240 V Hertz: 60 Hz Phase: Single-Phase Location: Brighton, CO Model #: G0070900 Serial #: 3000652095 Generator Weight LBS: 2000

## Engine Specs

Make: Mitsubishi Year: 2016 Hours: 100 Fuel Tank Type: Double Wall Base Model #: SQ4 Serial #: 144813

Price: Call us at 800-853-2073 for a quote