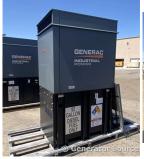

## **Generator Set Specs**

Unit#: 089412 Capacity: 20 kW

Manufacturer: Generac Enclosure Type: Sound Attenuated Enclosure Voltage: 120/240 V

Amps: 83 AMPS Hertz: 60 Hz

Circuit Breaker Amps: 100

**Phase:** Single-Phase **Location:** Brighton, CO

# of Leads: 4

Model #: G0070900 Serial #: 3002328487

**Generator Weight LBS: 2000** 

Price: Call us at 800-853-2073 for a quote

## **Engine Specs**

Make: Mitsubishi

**Year:** 2017 **Hours:** 44

**Fuel Tank Capacity** 

(Gallons): 92 Fuel Tank Type: Double Wall Base Model #: J4Q Serial #: 111174