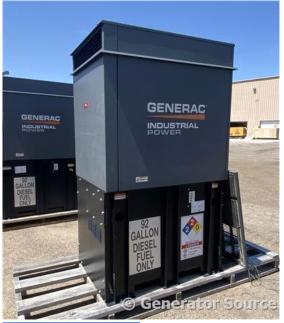

## **Generator Set Specs**

Unit#: 089412 Capacity: 20 kW

Manufacturer: Generac Enclosure Type: Sound Attenuated Enclosure Voltage: 120/240 V

Amps: 83 AMPS Hertz: 60 Hz

Circuit Breaker Amps: 100

**Phase:** Single-Phase **Location:** Brighton, CO

# of Leads: 4

Model #: G0070900 Serial #: 3002328487

**Generator Weight LBS: 2000** 

Price: Call us at 800-853-2073 for a quote

## **Engine Specs**

Make: Mitsubishi

**Year:** 2017 **Hours:** 44

**Fuel Tank Capacity** 

(Gallons): 92 Fuel Tank Type: Double Wall Base Model #: J4Q Serial #: 111174