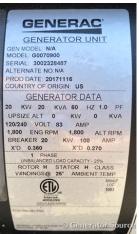

## **Generator Set Specs**

Unit#: 089412 Capacity: 20 kW

Manufacturer: Generac Enclosure Type: Sound Attenuated Enclosure Voltage: 120/240 V

Amps: 83 AMPS Hertz: 60 Hz

Circuit Breaker Amps: 100

**Phase:** Single-Phase **Location:** Brighton, CO

# of Leads: 4

Model #: G0070900 Serial #: 3002328487

**Generator Weight LBS: 2000** 

Price: Call us at 800-853-2073 for a quote

## **Engine Specs**

Make: Mitsubishi

**Year:** 2017 **Hours:** 44

**Fuel Tank Capacity** 

(Gallons): 92 Fuel Tank Type: Double Wall Base Model #: J4Q Serial #: 111174