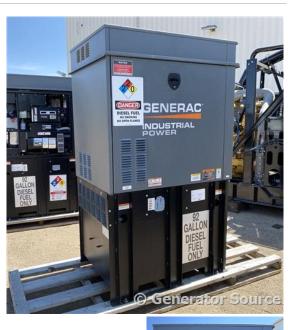

### Generator Set Specs

Unit#: 089413 Capacity: 20 kW Manufacturer: Generac Enclosure Type: Sound Attenuated Enclosure Voltage: 120/240 V Amps: 83 AMPS Hertz: 60 Hz Circuit Breaker Amps: 100 Phase: Single-Phase Location: Brighton, CO # of Leads: 4 Model #: G0070900 Serial #: 3002706245 Generator Weight LBS: 2000

## **Engine Specs**

Make: Mitsubishi Year: 2018 Hours: 147 Fuel Tank Capacity (Gallons): 92 Fuel Tank Type: Double Wall Base Model #: S4Q Serial #: 111321