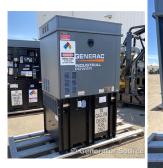

### Generator Set Specs

Unit#: 089413 Capacity: 20 kW Manufacturer: Generac Enclosure Type: Sound Attenuated Enclosure Voltage: 120/240 V Amps: 83 AMPS Hertz: 60 Hz Circuit Breaker Amps: 100 Phase: Single-Phase Location: Brighton, CO # of Leads: 4 Model #: G0070900 Serial #: 3002706245 Generator Weight LBS: 2000

## **Engine Specs**

Make: Mitsubishi Year: 2018 Hours: 147 Fuel Tank Capacity (Gallons): 92 Fuel Tank Type: Double Wall Base Model #: S4Q Serial #: 111321