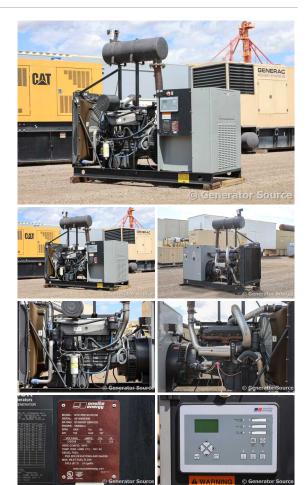

## MTU - 150 kW - READY TO SHIP

## Generator Set Specs

Unit#: 089415 Capacity: 150 kW Manufacturer: MTU Enclosure Type: Open Voltage: 120/208 V Amps: 520 AMPS Hertz: 60 Hz Circuit Breaker Amps: 600 & 250 Phase: Three-Phase Location: Brighton, CO # of Leads: 12 Model #: 6R0120DS150 Serial #: 95130600396 Generator Weight LBS: 5000

## **Engine Specs**

Make: Mercedes Year: 2016 Hours: 878 Fuel: Diesel Fuel Tank Type: Double Wall Base Model #: DM296LA.TS/3 Serial #: 926.986-C-1125569

Price: Call us at 800-853-2073 for a quote