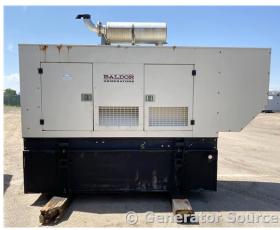

## **Generator Set Specs**

Unit#: 089421
Capacity: 170 kW
Manufacturer: Baldor
Enclosure Type: Sound
Attenuated Enclosure
Voltage: 120/208 V

Hertz: 60 Hz

Circuit Breaker Amps: 600 Phase: Three-Phase Location: Brighton, CO

# of Leads: 12

Serial #: MOXC30484003 Generator Weight LBS: 8000

## **Engine Specs**

Make: John Deere

Year: 2008 Hours: 1750

**Fuel Tank Capacity** 

(Gallons): 380 Fuel Tank Type: Double Wall Base

Model #: 6068HF485 Serial #:

PE6068L006680

Price: Call us at 800-853-2073 for a quote