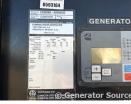

## **Generator Set Specs**

Unit#: 089423 Capacity: 300 kW Manufacturer: Cummins Enclosure Type: Sound Attenuated Enclosure Mounted on Trailer Voltage: VOLTAGE SELECTOR Fuel Tank Type: SWITCH V Amps: 451 AMPS Hertz: 60 Hz Circuit Breaker Amps: 1200 Phase: Voltage Selector Switch Location: Brighton, CO # of Leads: 12 Model #: C300D6R-A040A033 Serial #: C130471276 Generator Weight LBS: 9000 Generator Dimensions: 244 x 62 1/2 x 116

## **Engine Specs**

Make: Cummins Year: 2013 Hours: 13841 Fuel: Diesel **Fuel Tank Capacity** (Gallons): 400 **Double Wall Base** Model #: QSM11-G4 Serial #: 35311308