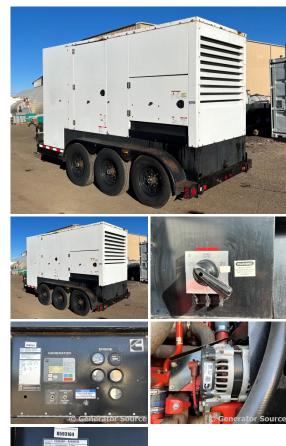

## Cummins - 300 kW - READY TO SHIP

## **Generator Set Specs**

Unit#: 089423 Capacity: 300 kW Manufacturer: Cummins Enclosure Type: Sound Attenuated Enclosure Mounted on Trailer Voltage: VOLTAGE SELECTOR Fuel Tank Type: SWITCH V Amps: 451 AMPS Hertz: 60 Hz Circuit Breaker Amps: 1200 Phase: Voltage Selector Switch Location: Brighton, CO # of Leads: 12 Model #: C300D6R-A040A033 Serial #: C130471276 Generator Weight LBS: 9000 Generator Dimensions: 244 x 62 1/2 x 116

## **Engine Specs**

Make: Cummins Year: 2013 Hours: 13841 Fuel: Diesel **Fuel Tank Capacity** (Gallons): 400 **Double Wall Base** Model #: QSM11-G4 Serial #: 35311308