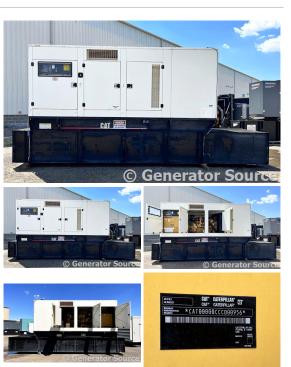

## Generator Set Specs

Unit#: 089424 Capacity: 365 kW Manufacturer: Caterpillar Enclosure Type: Weatherproof Enclosure Voltage: 120/208 V Amps: 1265 AMPS Hertz: 60 Hz Circuit Breaker Amps: 1200 Phase: Three-Phase Location: Brighton, CO # of Leads: 12 Model #: SR4 Serial #: CER00840 Generator Weight LBS: 20000

## Engine Specs

Make: Caterpillar Year: 2004 Hours: 1343 Fuel Tank Capacity (Gallons): 1750 Fuel Tank Type: Double Wall Base Model #: 3456 Serial #: 7WG01667

Price: Call us at 800-853-2073 for a quote