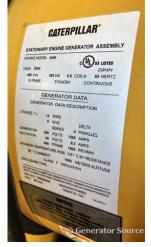

## Generator Set Specs

Unit#: 089424 Capacity: 365 kW Manufacturer: Caterpillar Enclosure Type: Weatherproof Enclosure Voltage: 120/208 V Amps: 1265 AMPS Hertz: 60 Hz Circuit Breaker Amps: 1200 Phase: Three-Phase Location: Brighton, CO # of Leads: 12 Model #: SR4 Serial #: CER00840 Generator Weight LBS: 20000

## Engine Specs

Make: Caterpillar Year: 2004 Hours: 1343 Fuel Tank Capacity (Gallons): 1750 Fuel Tank Type: Double Wall Base Model #: 3456 Serial #: 7WG01667

Price: Call us at 800-853-2073 for a quote