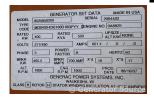

## Generator Set Specs

Unit#: 089425 Capacity: 400 kW Manufacturer: Generac Enclosure Type: Weatherproof Enclosure Voltage: 277/480 V Amps: 601.4 AMPS Hertz: 60 Hz Circuit Breaker Amps: 700 Phase: Three-Phase Location: Brighton, CO # of Leads: 6 Model #: 8525850200 Serial #: 2094483 Generator Weight LBS: 15000

## Engine Specs

Make: Mitsubishi Year: 2007 Hours: 530 Fuel Tank Capacity (Gallons): approx 600 Fuel Tank Type: Double Wall Base Model #: 8DC9 Serial #: 8DC9-455809

Price: Call us at 800-853-2073 for a quote