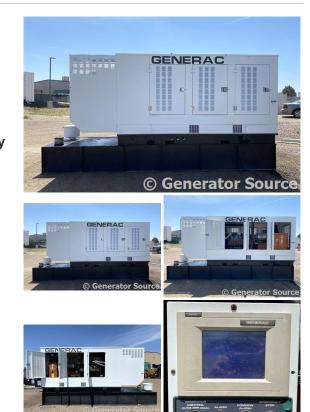

## Generator Set Specs

Unit#: 089425 Capacity: 400 kW Manufacturer: Generac Enclosure Type: Weatherproof Enclosure Voltage: 277/480 V Amps: 601.4 AMPS Hertz: 60 Hz Circuit Breaker Amps: 700 Phase: Three-Phase Location: Brighton, CO # of Leads: 6 Model #: 8525850200 Serial #: 2094483 Generator Weight LBS: 15000

## Engine Specs

Make: Mitsubishi Year: 2007 Hours: 530 Fuel Tank Capacity (Gallons): approx 600 Fuel Tank Type: Double Wall Base Model #: 8DC9 Serial #: 8DC9-455809

Price: Call us at 800-853-2073 for a quote