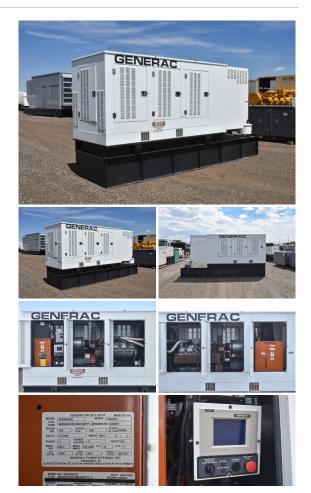

## Generac - 400 kW - UNAVAILABLE

## Generator Set Specs

Unit#: 089426 Capacity: 400 kW Manufacturer: Generac Enclosure Type: Weatherproof Enclosure Voltage: 277/480 V Amps: 601.4 AMPS Hertz: 60 Hz Circuit Breaker Amps: 700 Phase: Three-Phase Location: Brighton, CO # of Leads: 6 Model #: 8525850200 Serial #: 2094484 Generator Weight LBS: 15000

## **Engine Specs**

Make: Mitsubishi Year: 2007 Hours: 547 Fuel Tank Capacity (Gallons): approx 600 Fuel Tank Type: Double Wall Base Model #: 8DC9 Serial #: 8DC9-455808