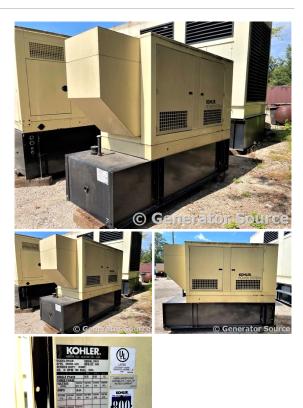

## Kohler - 30 kW - UNAVAILABLE

## Generator Set Specs

Unit#: 089427 Capacity: 30 kW Manufacturer: Kohler Enclosure Type: Sound Attenuated Enclosure Voltage: 120/240 V Amps: 105 AMPS Hertz: 60 Hz Circuit Breaker Amps: 125 Phase: Single-Phase **Location:** Brighton, CO # of Leads: 4 Model #: 30REOZJB Serial #: 2152844 Generator Weight LBS: 8000 Generator Dimensions: 100 x 41 x 110

## **Engine Specs**

Make: John Deere Year: 2007 Hours: 500 Fuel: Diesel Fuel Tank Capacity (Gallons): 247 Fuel Tank Type: Double Wall Base Model #: 3029TF270 Serial #: PE3029T621025

Price: Call us at 800-853-2073 for a quote