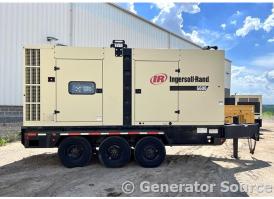

## **Generator Set Specs**

Unit#: 089428 Capacity: 500 kW

Manufacturer: Ingersoll Rand

Enclosure Type: Sound

Attenuated Enclosure Mounted

on Trailer

Voltage: 277/480 V

Hertz: 60 Hz

# of Leads: 12 Model #: G600

Serial #: 60006012186

Generator Weight LBS: 17300 Generator Dimensions: 262 x

86 1/2 x 116

Price: Call us at 800-853-2073 for a quote