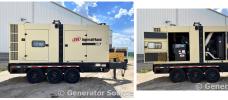

## **Generator Set Specs**

Unit#: 089428 Capacity: 500 kW

Manufacturer: Ingersoll Rand

Enclosure Type: Sound

Attenuated Enclosure Mounted

on Trailer

Voltage: 277/480 V

Hertz: 60 Hz

# of Leads: 12 Model #: G600

Serial #: 60006012186

Generator Weight LBS: 17300 Generator Dimensions: 262 x

86 1/2 x 116

Price: Call us at 800-853-2073 for a quote