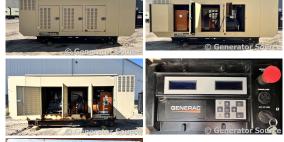

## **Generator Set Specs**

Unit#: 089430 Capacity: 130 kW Manufacturer: Generac

Amps: 451 AMPS Hertz: 60 Hz

Circuit Breaker Amps: 500 Phase: Three-Phase Location: Brighton, CO

# of Leads: 12

Model #: 3250930100 Serial #: 2072681

**Generator Weight LBS: 3000** 

Price: Call us at 800-853-2073 for a quote

## **Engine Specs**

Make: Generac Year: 2003 Hours: 0

Fuel Tank Type:

Double Wall **Model #:** 6.8L **Serial #:** E173A 0512023391270