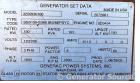

## **Generator Set Specs**

Unit#: 089430 Capacity: 130 kW Manufacturer: Generac

Amps: 451 AMPS Hertz: 60 Hz

Circuit Breaker Amps: 500 Phase: Three-Phase Location: Brighton, CO

# of Leads: 12

Model #: 3250930100 Serial #: 2072681

**Generator Weight LBS: 3000** 

Price: Call us at 800-853-2073 for a quote

## **Engine Specs**

Make: Generac Year: 2003 Hours: 0

Fuel Tank Type:

Double Wall **Model #:** 6.8L **Serial #:** E173A 0512023391270