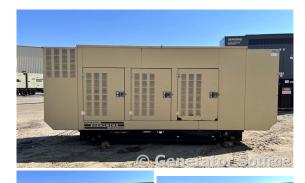

## **Generator Set Specs**

Unit#: 089430 Capacity: 130 kW Manufacturer: Generac

Amps: 451 AMPS Hertz: 60 Hz

Circuit Breaker Amps: 500 Phase: Three-Phase Location: Brighton, CO

# of Leads: 12

Model #: 3250930100 Serial #: 2072681

**Generator Weight LBS: 3000** 

Price: Call us at 800-853-2073 for a quote

## **Engine Specs**

Make: Generac Year: 2003 Hours: 0

Fuel Tank Type:

Double Wall **Model #:** 6.8L **Serial #:** E173A 0512023391270