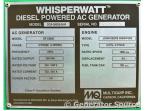

## Generator Set Specs

**Unit#:** 089438 **Capacity:** 240 kW

Manufacturer: Multiquip
Enclosure Type: Sound
Attenuated Enclosure

Voltage: VOLTAGE SELECTOR (Gallons): 300

SWITCH V

Amps: 361 AMPS

Hertz: 60 Hz

# of Leads: 12

Model #: DCA300SSJU4F Generator Weight LBS: 9000 Generator Dimensions: 240 x

99 x 109

Price: Call us at 800-853-2073 for a quote

## **Engine Specs**

Make: John Deere

Year: 2015 Hours: 6301 Fuel: Diesel

**Fuel Tank Capacity** 

(Gallons): 300
Fuel Tank Type:

Double Wall Base

Model #: 609OHFG09 Serial #: