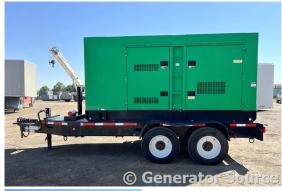

## Multiquip - 240 kW - READY TO SHIP

## Generator Set Specs

**Unit#:** 089438 **Capacity:** 240 kW

Manufacturer: Multiquip
Enclosure Type: Sound
Attenuated Enclosure

Voltage: VOLTAGE SELECTOR (Gallons): 300

SWITCH V

Amps: 361 AMPS

Hertz: 60 Hz

Circuit Breaker Amps: 800 Phase: Voltage Selector Switch

Location: Brighton, CO

# of Leads: 12

Model #: DCA300SSJU4F Generator Weight LBS: 9000 Generator Dimensions: 240 x

99 x 109

Price: Call us at 800-853-2073 for a quote

## **Engine Specs**

Make: John Deere

Year: 2015 Hours: 6301 Fuel: Diesel

**Fuel Tank Capacity** 

(Gallons): 300
Fuel Tank Type:

Double Wall Base

Model #: 609OHFG09 Serial #: