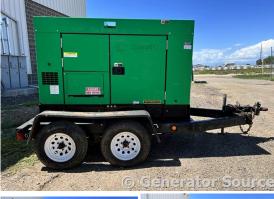

## Generator Set Specs

Unit#: 089439
Capacity: 36 kW
Manufacturer: Multiquip
Enclosure Type: Sound

Attenuated Enclosure Mounted

on Trailer

Voltage: VOLTAGE SELECTOR

SWITCH V

Amps: 108 AMPS

Hertz: 60 Hz

Circuit Breaker Amps: 125
Phase: Voltage Selector Switch

Location: Brighton, CO

# of Leads: 12

Model #: DCA45US12 Serial #: 8203068

Generator Weight LBS: 3000 Generator Dimensions: 150 x

65 x 78 1/2

Price: Call us at 800-853-2073 for a quote