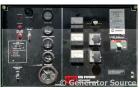

## Generator Set Specs

Unit#: 089439
Capacity: 36 kW
Manufacturer: Multiquip
Enclosure Type: Sound

Attenuated Enclosure Mounted

on Trailer

Voltage: VOLTAGE SELECTOR

SWITCH V

Amps: 108 AMPS

Hertz: 60 Hz

Circuit Breaker Amps: 125
Phase: Voltage Selector Switch

Location: Brighton, CO