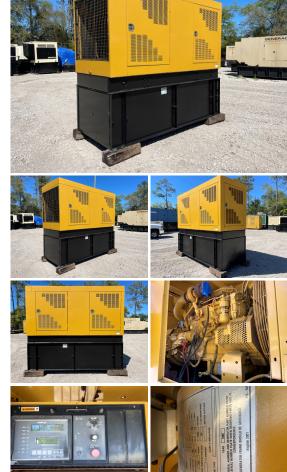

## Caterpillar - 230 kW - UNAVAILABLE

## Generator Set Specs

Unit#: 089440 Capacity: 230 kW Manufacturer: Caterpillar Enclosure Type: Enclosed Voltage: 120/208 V Amps: 798 AMPS Hertz: 60 Hz Circuit Breaker Amps: 800 Phase: Three-Phase Location: Jacksonville, FL # of Leads: 4 Model #: 3306 Serial #: 9NR03829 Generator Dimensions: 124" L x 52" W x 113" H

## Engine Specs

Year: 1999 Hours: 780 Fuel Tank Capacity (Gallons): 620 Fuel Tank Type: Double Wall Base

Price: Call us at 800-853-2073 for a quote