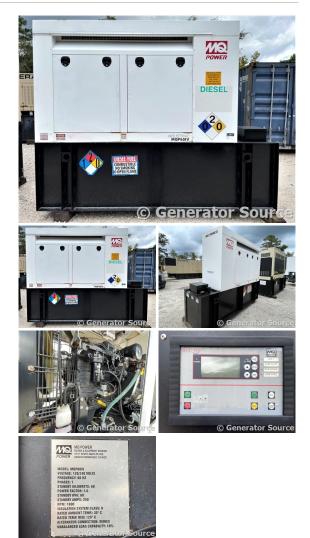

## **Generator Set Specs**

Unit#: 089441 Capacity: 60 kW

Manufacturer: Multiquip

Enclosure Type: Sound Attenuated Enclosure Voltage: 120/240 V

Hertz: 60 Hz

Phase: Single-Phase Location: Jacksonville, FL

Model #: MQP60IV

Serial #: 422070-692772-0807

Price: Call us at 800-853-2073 for a quote