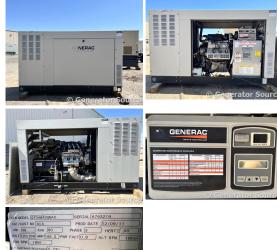

## Generator Set Specs

Unit#: 089445 Capacity: 48 kW Manufacturer: Generac

Enclosure Type: Sound Attenuated Enclosure Voltage: 120/208 V Amps: 166.5 AMPS

Hertz: 60 Hz

**Circuit Breaker Amps: 175** 

Phase: Three-Phase Location: Brighton, CO

# of Leads: 6

Model #: QT04842GNAX

**Serial #:** 6793219

**Generator Weight LBS:** 6000 **Generator Dimensions:** 78 x

34 x 50

Price: Call us at 800-853-2073 for a quote

## **Engine Specs**

Make: Generac Year: 2006 Hours: 240

Fuel Tank Type: Double Wall Model #: 4.2L

**Serial #:** 105656298