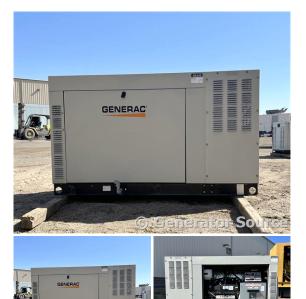

## **Generator Set Specs**

Unit#: 089446
Capacity: 48 kW
Manufacturer: Generac

Enclosure Type: Sound Attenuated Enclosure Voltage: 120/208 V Amps: 166 AMPS

Hertz: 60 Hz

Circuit Breaker Amps: 175

Phase: Three-Phase Location: Brighton, CO

# of Leads: 6

Model #: QT04854GNAX

Serial #: 8867244

**Generator Weight LBS:** 6000 **Generator Dimensions:** 77

1/4 x 34 x 50

Price: Call us at 800-853-2073 for a quote

## **Engine Specs**

Make: Generac Year: 2013 Hours: 85

Fuel Tank Type:

Double Wall

Model #: CC 646AA

54L

Serial #:

E172A1712133510766