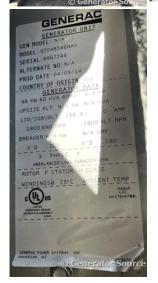

# of Leads: 6

Model #: QT04854GNAX

Serial #: 8867244

**Generator Weight LBS:** 6000 **Generator Dimensions:** 77

1/4 x 34 x 50

Price: Call us at 800-853-2073 for a quote

## **Engine Specs**

Make: Generac Year: 2013 Hours: 85

Fuel Tank Type:

Double Wall

Model #: CC 646AA

54L

Serial #:

E172A1712133510766