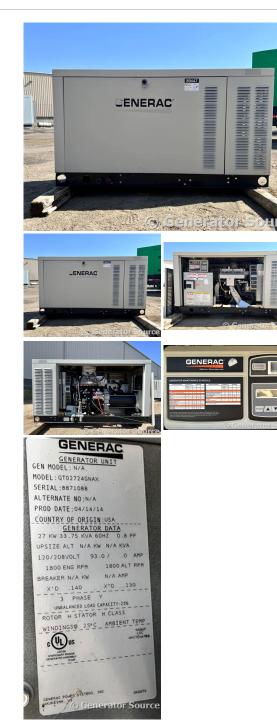

## Generator Set Specs

Unit#: 089447 Capacity: 27 kW Manufacturer: Generac **Enclosure Type:** Sound Attenuated Enclosure Voltage: 120/208 V Amps: 93 AMPS Hertz: 60 Hz Circuit Breaker Amps: 300 Phase: Three-Phase Location: Brighton, CO # of Leads: 4 Model #: QTO2724GNAX Serial #: 8871088 Generator Weight LBS: 6000 Generator Dimensions: 62 1/2 x 29 x 32 1/2