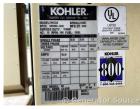

## **Generator Set Specs**

Unit#: 089448
Capacity: 30 kW
Manufacturer: Kohler
Enclosure Type: Sound

Attenuated Enclosure **Voltage:** 120/240 V

Hertz: 60 Hz

Phase: Single-Phase Location: Jacksonville, FL Model #: 30REOZJB

Serial #: 2122557

**Generator Weight LBS: 4000** 

Price: Call us at 800-853-2073 for a quote

## **Engine Specs**

Year: 2006 Hours: 810

Fuel Tank Type:
Double Wall Base