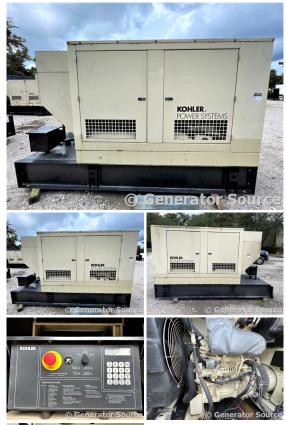

## **Generator Set Specs**

Unit#: 089448
Capacity: 30 kW
Manufacturer: Kohler
Enclosure Type: Sound

Attenuated Enclosure **Voltage:** 120/240 V

Hertz: 60 Hz

Phase: Single-Phase Location: Jacksonville, FL Model #: 30REOZJB

Serial #: 2122557

**Generator Weight LBS: 4000** 

Price: Call us at 800-853-2073 for a quote

## **Engine Specs**

Year: 2006 Hours: 810

Fuel Tank Type:
Double Wall Base