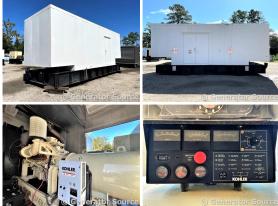

## **Generator Set Specs**

Unit#: 089449
Capacity: 1000 kW
Manufacturer: Kohler
Enclosure Type: Sound
Attenuated Enclosure
Voltage: 277/480 V
Amps: 1700 AMPS
Hertz: 60 Hz

Circuit Breaker Amps: 1600

Phase: Three-Phase Location: Jacksonville, FL

# of Leads: 6 Model #: REOZDB Serial #: 2047148

**Generator Dimensions:** 350"L

x 108" W x 160" H

Price: Call us at 800-853-2073 for a quote

## **Engine Specs**

Make: Detroit Year: 2005 Hours: 845 Fuel Tank Capacity (Gallons): 2,500 Fuel Tank Type: Double Wall Base Model #: R1637M36

**Serial #:** 5362003061