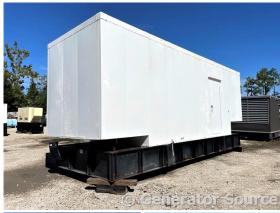

## **Generator Set Specs**

Unit#: 089449
Capacity: 1000 kW
Manufacturer: Kohler
Enclosure Type: Sound
Attenuated Enclosure
Voltage: 277/480 V
Amps: 1700 AMPS
Hertz: 60 Hz

Circuit Breaker Amps: 1600

Phase: Three-Phase Location: Jacksonville, FL

# of Leads: 6 Model #: REOZDB Serial #: 2047148

**Generator Dimensions:** 350"L

x 108" W x 160" H

Price: Call us at 800-853-2073 for a quote