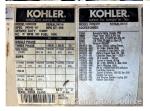

## **Generator Set Specs**

Unit#: 089449
Capacity: 1000 kW
Manufacturer: Kohler
Enclosure Type: Sound
Attenuated Enclosure
Voltage: 277/480 V
Amps: 1700 AMPS
Hertz: 60 Hz

Circuit Breaker Amps: 1600

Phase: Three-Phase Location: Jacksonville, FL

# of Leads: 6 Model #: REOZDB Serial #: 2047148

**Generator Dimensions:** 350"L

x 108" W x 160" H

Price: Call us at 800-853-2073 for a quote

## **Engine Specs**

Make: Detroit Year: 2005 Hours: 845 Fuel Tank Capacity (Gallons): 2,500 Fuel Tank Type: Double Wall Base Model #: R1637M36

**Serial #:** 5362003061