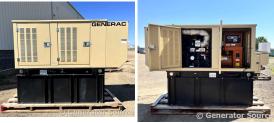

## **Generator Set Specs**

**Unit#:** 089460 **M Capacity:** 20 kW **Y O** 

Manufacturer: Generac Ho

**Enclosure Type:** Weatherproof

Enclosure

Voltage: 120/240 V Amps: 83.3 AMPS

Circuit Breaker Amps: 100 Phase: Single-Phase

# of Leads: 4

Hertz: 60 Hz

Model #: 10798470100

Serial #: 2101738

**Generator Weight LBS:** 5000 **Generator Dimensions:** 102 x

41 x 78

Price: Call us at 800-853-2073 for a quote

## **Engine Specs**

Make: John Deere

Year: 2009 Hours: 294

**Fuel Tank Capacity** 

(Gallons): 150 Fuel Tank Type: Double Wall Base

Model #: 4024TF281 Serial #:

PE4024R010584