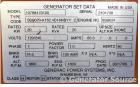

## **Generator Set Specs**

**Unit#:** 089460 **M Capacity:** 20 kW **Y O** 

Manufacturer: Generac Ho

**Enclosure Type:** Weatherproof

Enclosure

Voltage: 120/240 V Amps: 83.3 AMPS

Circuit Breaker Amps: 100 Phase: Single-Phase

# of Leads: 4

Hertz: 60 Hz

Model #: 10798470100

Serial #: 2101738

**Generator Weight LBS:** 5000 **Generator Dimensions:** 102 x

41 x 78

Price: Call us at 800-853-2073 for a quote

## **Engine Specs**

Make: John Deere

Year: 2009 Hours: 294

**Fuel Tank Capacity** 

(Gallons): 150 Fuel Tank Type: Double Wall Base

Model #: 4024TF281 Serial #:

PE4024R010584