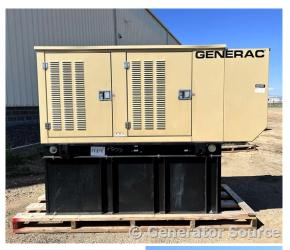

## **Generator Set Specs**

**Unit#:** 089460 **M Capacity:** 20 kW **Y O** 

Manufacturer: Generac Ho

**Enclosure Type:** Weatherproof

Enclosure

Voltage: 120/240 V Amps: 83.3 AMPS

Circuit Breaker Amps: 100 Phase: Single-Phase

Location: Brighton, CO

# of Leads: 4

Hertz: 60 Hz

Model #: 10798470100

Serial #: 2101738

**Generator Weight LBS:** 5000 **Generator Dimensions:** 102 x

41 x 78

Price: Call us at 800-853-2073 for a quote