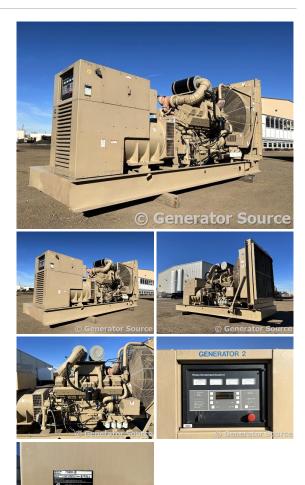

## Cummins - 750 kW - UNAVAILABLE

## Generator Set Specs

Unit#: 089466 Capacity: 750 kW Manufacturer: Cummins Enclosure Type: Open Voltage: 277/480 V Amps: 1128 AMPS Hertz: 60 Hz Circuit Breaker Amps: 1200 Phase: Three-Phase Location: Brighton, CO # of Leads: 12 Model #: 750DFJA Serial #: C940538053 Generator Weight LBS: 25000

## **Engine Specs**

Make: Cummins Year: 1994 Hours: 1186 Fuel Tank Type: Double Wall Base Model #: KTA38-G1 Serial #: 33126810

Price: Call us at 800-853-2073 for a quote