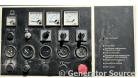

## Generator Set Specs

Unit#: 089471 Capacity: 175 kW Manufacturer: Caterpillar Enclosure Type: Sound Attenuated Enclosure

Voltage: VOLTAGE SELECTOR 450

SWITCH V

Amps: 607 AMPS Hertz: 60 Hz

Circuit Breaker Amps: 800 Phase: Voltage Selector Switch