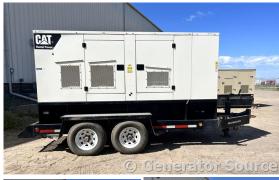

## Generator Set Specs

Unit#: 089471 Capacity: 175 kW Manufacturer: Caterpillar Enclosure Type: Sound Attenuated Enclosure

Voltage: VOLTAGE SELECTOR 450

SWITCH V

Amps: 607 AMPS Hertz: 60 Hz

Circuit Breaker Amps: 800 Phase: Voltage Selector Switch

# of Leads: 12 Model #: XQ175

Serial #: CAT00C66EMW00185 **Generator Weight LBS: 11000** Generator Dimensions: 210 x

77 x 98

Price: Call us at 800-853-2073 for a quote