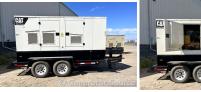

## Generator Set Specs

Unit#: 089471 Capacity: 175 kW Manufacturer: Caterpillar Enclosure Type: Sound Attenuated Enclosure

Voltage: VOLTAGE SELECTOR 450

SWITCH V

Amps: 607 AMPS Hertz: 60 Hz

Circuit Breaker Amps: 800 Phase: Voltage Selector Switch

# of Leads: 12 Model #: XQ175

Serial #: CAT00C66EMW00185 **Generator Weight LBS: 11000** Generator Dimensions: 210 x

77 x 98

Price: Call us at 800-853-2073 for a quote