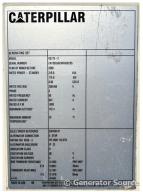

## Generator Set Specs

Unit#: 089471 Capacity: 175 kW Manufacturer: Caterpillar Enclosure Type: Sound Attenuated Enclosure

Voltage: VOLTAGE SELECTOR 450

SWITCH V

Amps: 607 AMPS Hertz: 60 Hz

Circuit Breaker Amps: 800 Phase: Voltage Selector Switch

# of Leads: 12 Model #: XQ175

Serial #: CAT00C66EMW00185 **Generator Weight LBS: 11000** Generator Dimensions: 210 x

77 x 98

Price: Call us at 800-853-2073 for a quote

## **Engine Specs**

Make: Caterpillar Year: 2009 **Hours:** 13048

**Fuel Tank Capacity** (Gallons): Approx.

Fuel Tank Type: **Double Wall Base** Model #: 291-0363

Serial #: E6M01737