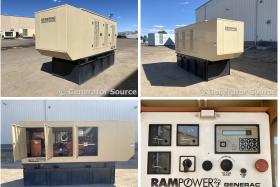

## **Generator Set Specs**

**Unit#:** 089473 Capacity: 250 kW Year: 2001 Hours: 0 Manufacturer: Generac

**Enclosure Type:** Weatherproof

Enclosure

Voltage: 277/480 V **Amps:** 375.8 AMPS Hertz: 60 Hz

Circuit Breaker Amps: 400

## **Engine Specs**

Make: Generac

**Fuel Tank Capacity** 

(Gallons): 168 **Fuel Tank Type:** Double Wall Base Model #: EK130 Serial #: A12915