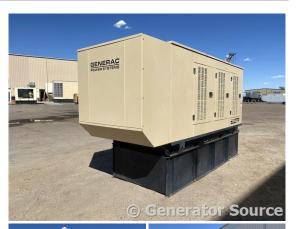

## **Generator Set Specs**

**Unit#:** 089473 Capacity: 250 kW Year: 2001 Hours: 0 Manufacturer: Generac

**Enclosure Type:** Weatherproof

Enclosure

Voltage: 277/480 V **Amps:** 375.8 AMPS Hertz: 60 Hz

Circuit Breaker Amps: 400

Phase: Three-Phase Location: Brighton, CO

# of Leads: 12

Model #: 2047390100 Serial #: 2065880

**Generator Weight LBS: 10000 Generator Dimensions:** 168 x

56 x 94

Price: Call us at 800-853-2073 for a quote