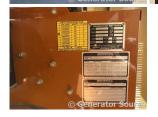

# of Leads: 12

Model #: 2047390100 Serial #: 2065880

**Generator Weight LBS: 10000 Generator Dimensions:** 168 x

56 x 94

Price: Call us at 800-853-2073 for a quote

## **Engine Specs**

Make: Generac

**Fuel Tank Capacity** 

(Gallons): 168 **Fuel Tank Type:** Double Wall Base Model #: EK130 Serial #: A12915