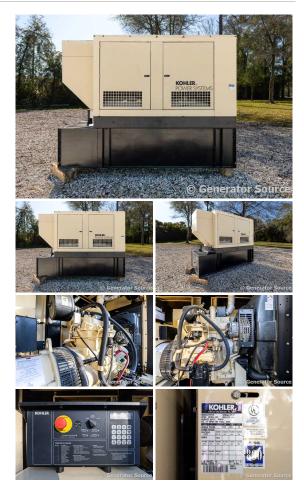

## **Generator Set Specs**

Unit#: 089476 Make: 3 Capacity: 30 kW Year: 20 Manufacturer: Kohler Hours: 3

**Enclosure Type:** Weatherproof

Enclosure

Voltage: 120/240 V Amps: 125 AMPS Hertz: 60 Hz

**Phase:** Single-Phase **Location:** Jacksonville, FL

# of Leads: 4

Model #: 30REOZJB Serial #: 2095228

**Generator Weight LBS:** 4000 **Generator Dimensions:** 120"L

X 45"W X 90" H

Price: Call us at 800-853-2073 for a quote

## **Engine Specs**

Make: John Deere

Year: 2006 Hours: 765 Fuel: Diesel

**Fuel Tank Capacity** 

(Gallons): 391 Fuel Tank Type: Double Wall Base