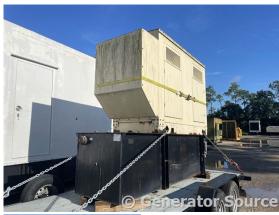

## **Generator Set Specs**

Unit#: 089477 Capacity: 84 kW Manufacturer: Kohler Amps: 350 AMPS

Amps: 350 AMPS Hertz: 60 Hz

Circuit Breaker Amps: 200 &

200

Phase: Single-Phase Location: Brighton, CO

# of Leads: 4

Model #: 80REOZJC

Serial #: 2100500

**Generator Weight LBS:** 7500 **Generator Dimensions:** 130 x

42 x 118

Price: Call us at 800-853-2073 for a quote

## **Engine Specs**

Make: John Deere

**Year:** 2005 **Hours:** 0

Fuel Tank Capacity (Gallons): Approx

632

Fuel Tank Type:

Double Wall Base

Model #: 4045HF275 Serial #: