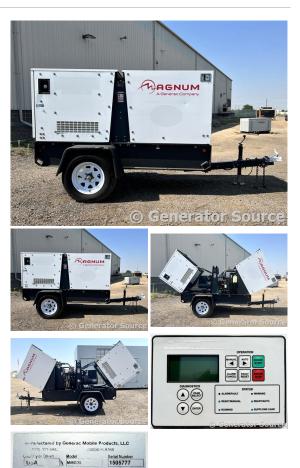

## Magnum - 18 kW - READY TO SHIP

## **Generator Set Specs**

Unit#: 089481 Capacity: 18 kW Manufacturer: Magnum Enclosure Type: Sound Attenuated Enclosure Mounted on Trailer Voltage: VOLTAGE SELECTOR 30 SWITCH V Amps: 28 AMPS Hertz: 60 Hz Circuit Breaker Amps: 90 & 70 Serial #: 4LE1-**Phase:** Voltage Selector Switch Location: Brighton, CO # of Leads: 12 Model #: MMG25 Serial #: 1505777 Generator Weight LBS: 6000 Generator Dimensions: 142 x 62 x 68

## **Engine Specs**

Make: Isuzu Year: 2015 Hours: 8256 Fuel: Diesel **Fuel Tank Capacity** (Gallons): Approx.

Fuel Tank Type: **Double Wall Base** Model #: BV-4LE1 631508

2520/ 1143 1800/60

Price: Call us at 800-853-2073 for a quote