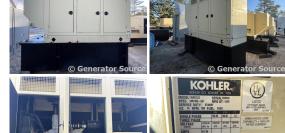

## **Generator Set Specs**

Unit#: 089482 Capacity: 100 kW Manufacturer: Kohler

Amps: 417 AMPS Hertz: 60 Hz

Phase: Single-Phase Location: Jacksonville, FL

# of Leads: 12

Model #: 135REOZJC Serial #: 2096560

Generator Weight LBS: 7500

Generator Dimensions: 140" L

x 41" W x 120" H

Price: Call us at 800-853-2073 for a quote

## **Engine Specs**

Make: John Deere

**Year:** 2006 **Hours:** 0

**Fuel Tank Capacity** 

(Gallons): 545
Fuel Tank Type:
Double Wall Base

Model #: 6068HF275 Serial #:

PE6068H568792