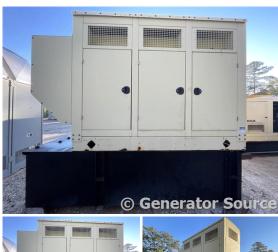

## **Generator Set Specs**

Unit#: 089482 Capacity: 100 kW Manufacturer: Kohler

Amps: 417 AMPS Hertz: 60 Hz

Phase: Single-Phase Location: Jacksonville, FL

# of Leads: 12

Model #: 135REOZJC Serial #: 2096560

Generator Weight LBS: 7500

Generator Dimensions: 140" L

x 41" W x 120" H

Price: Call us at 800-853-2073 for a quote