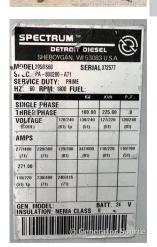

## **Generator Set Specs**

Unit#: 089485 Capacity: 180 kW

Manufacturer: Spectrum

**Enclosure Type:** Weatherproof

Enclosure

Voltage: 277/480 V Amps: 271 AMPS Hertz: 60 Hz

Circuit Breaker Amps: 300 &

100

# of Leads: 12 Model #: 200DS60 Serial #: 372577

**Generator Weight LBS:** 13500 **Generator Dimensions:** 151 x

64 x 98

Price: Call us at 800-853-2073 for a quote

## **Engine Specs**

Make: Detroit Hours: 1036

**Fuel Tank Capacity** 

(Gallons): 400 Fuel Tank Type: Double Wall Base Model #: 1063730S

**Serial #:** 06A0472963