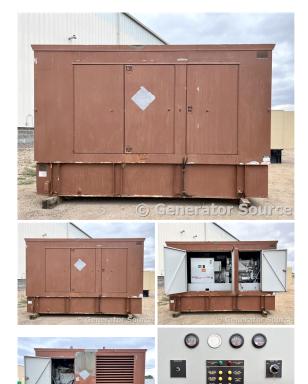

## **Generator Set Specs**

Unit#: 089485 Capacity: 180 kW

Manufacturer: Spectrum

**Enclosure Type:** Weatherproof

Enclosure

Voltage: 277/480 V Amps: 271 AMPS Hertz: 60 Hz

Circuit Breaker Amps: 300 &

100

Phase: Three-Phase Location: Brighton, CO

# of Leads: 12 Model #: 200DS60 Serial #: 372577

**Generator Weight LBS:** 13500 **Generator Dimensions:** 151 x

64 x 98

Price: Call us at 800-853-2073 for a quote

## **Engine Specs**

Make: Detroit Hours: 1036

**Fuel Tank Capacity** 

(Gallons): 400 Fuel Tank Type: Double Wall Base Model #: 1063730S

**Serial #:** 06A0472963