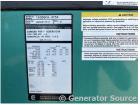

**Engine Specs** 

Fuel Tank Type:

Double Wall Base

Serial #: 4631823

Model #:

6CTAA8.3G3

## Generator Set Specs

Unit#: 089490 Make: Cummins
Capacity: 150 kW Year: 2003
Manufacturer: Cummins Hours: 0

Amps: 625 AMPS Fuel Tank Capacity
Hertz: 60 Hz (Gallons): approx

**Phase:** Voltage Selector Switch 200

Location: Brighton, CO
# of Leads: 12

Model #: 150DGFA-3754 Serial #: G030517511 Generator Weight LBS: 20000

**Generator Dimensions:** 236 x

96 x 116

Price: Call us at 800-853-2073 for a quote

© Generator Source