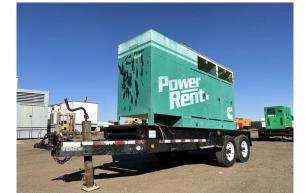

## Cummins - 150 kW - UNAVAILABLE

## Generator Set Specs

Unit#: 089490 Make: Cummins
Capacity: 150 kW Year: 2003
Manufacturer: Cummins Hours: 0

Amps: 625 AMPS Fuel Tank Capacity
Hertz: 60 Hz (Gallons): approx

**Phase:** Voltage Selector Switch 200

Location: Brighton, CO
# of Leads: 12

Model #: 150DGFA-3754 Serial #: G030517511 Generator Weight LBS: 20000

**Generator Dimensions:** 236 x

96 x 116

Price: Call us at 800-853-2073 for a quote

© Generator Source