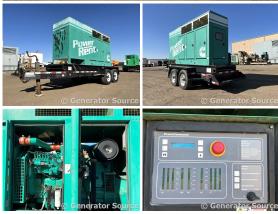

## Cummins - 150 kW - UNAVAILABLE

## Generator Set Specs

Unit#: 089490 Make: Cummins
Capacity: 150 kW Year: 2003
Manufacturer: Cummins Hours: 0

Amps: 625 AMPS Fuel Tank Capacity
Hertz: 60 Hz (Gallons): approx

**Phase:** Voltage Selector Switch 200

Location: Brighton, CO
# of Leads: 12

Model #: 150DGFA-3754 Serial #: G030517511 Generator Weight LBS: 20000

**Generator Dimensions:** 236 x

96 x 116

Price: Call us at 800-853-2073 for a quote

© Generator Source