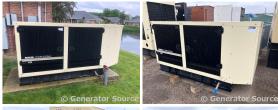

## **Generator Set Specs**

Unit#: 089491
Capacity: 60 kW
Manufacturer: Kohler
Enclosure Type: Sound
Attenuated Enclosure
Voltage: 120/240 V
Amps: 250 AMPS

Circuit Breaker Amps: 250

**Phase:** Single-Phase **Location:** Brighton, CO

# of Leads: 4

Hertz: 60 Hz

Model #: 60REZGB Serial #: SGM325899

**Generator Weight LBS:** 5000 **Generator Dimensions:** 102 x

42 x 61

Price: Call us at 800-853-2073 for a quote

## **Engine Specs**

Make: PSI

Year: 2013 Hours: 27 Fuel Tank Type: Double Wall Model #: 5.7L Serial #:

57L27135B13