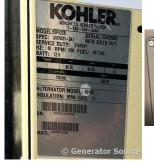

## **Engine Specs**

Make: PSI

Year: 2013 Hours: 27 Fuel Tank Type: Double Wall Model #: 5.7L Serial #:

57L27135B13