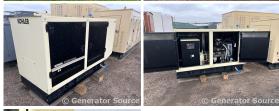

## **Generator Set Specs**

Unit#: 089491
Capacity: 60 kW
Manufacturer: Kohler
Enclosure Type: Sound
Attenuated Enclosure
Voltage: 120/240 V
Amps: 250 AMPS

Circuit Breaker Amps: 250

**Phase:** Single-Phase **Location:** Brighton, CO

# of Leads: 4

Hertz: 60 Hz

Model #: 60REZGB Serial #: SGM325899

**Generator Weight LBS:** 5000 **Generator Dimensions:** 102 x

42 x 61

Price: Call us at 800-853-2073 for a quote

## **Engine Specs**

Make: PSI

Year: 2013 Hours: 27 Fuel Tank Type: Double Wall Model #: 5.7L Serial #:

57L27135B13