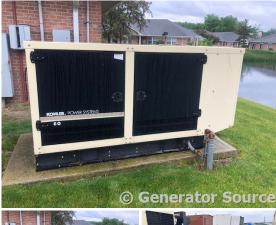

## **Generator Set Specs**

Unit#: 089491
Capacity: 60 kW
Manufacturer: Kohler
Enclosure Type: Sound
Attenuated Enclosure
Voltage: 120/240 V
Amps: 250 AMPS

Circuit Breaker Amps: 250

**Phase:** Single-Phase **Location:** Brighton, CO

# of Leads: 4

Hertz: 60 Hz

Model #: 60REZGB Serial #: SGM325899

**Generator Weight LBS:** 5000 **Generator Dimensions:** 102 x

42 x 61

Price: Call us at 800-853-2073 for a quote

## **Engine Specs**

Make: PSI

Year: 2013 Hours: 27 Fuel Tank Type: Double Wall Model #: 5.7L Serial #:

57L27135B13