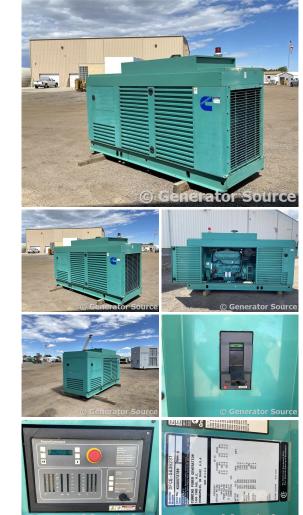

### Generator Set Specs

Unit#: 089493 Capacity: 400 kW Manufacturer: Cummins Enclosure Type: Weatherproof Enclosure Voltage: 277/480 V Amps: 601 AMPS Hertz: 60 Hz Circuit Breaker Amps: 240 & 600 Phase: Three-Phase Location: Brighton, CO # of Leads: 12 Model #: DFCE5636231 Serial #: K030573789 Generator Weight LBS: 9000 Generator Dimensions: 142 x 51 x 84

## Engine Specs

Make: Cummins Year: 2003 Hours: 425 Fuel Tank Type: Double Wall Base Model #: NTA-855-G5 Serial #: 30370245