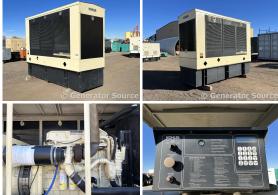

## **Generator Set Specs**

Unit#: 089494 Capacity: 240 kW Year: 2000 **Hours:** 657 Manufacturer: Kohler

**Enclosure Type:** Weatherproof

Enclosure

Voltage: 120/208 V Amps: 833 AMPS Hertz: 60 Hz

Phase: Three-Phase Location: Brighton, CO

# of Leads: 12

Model #: 230REOZD Serial #: 666215

**Generator Weight LBS: 10000 Generator Dimensions:** 135 x

50 x 105

Price: Call us at 800-853-2073 for a quote

## **Engine Specs**

Make: Detroit

**Fuel Tank Capacity** 

(Gallons): 482

Approx.

Fuel Tank Type: **Double Wall Base** Model #: 60 SERIES

Serial #: 06RO587886