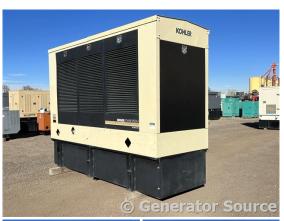

## **Generator Set Specs**

Unit#: 089494 Capacity: 240 kW Year: 2000 **Hours:** 657 Manufacturer: Kohler

**Enclosure Type:** Weatherproof

Enclosure

Voltage: 120/208 V Amps: 833 AMPS Hertz: 60 Hz

Phase: Three-Phase Location: Brighton, CO

# of Leads: 12

Model #: 230REOZD Serial #: 666215

**Generator Weight LBS: 10000 Generator Dimensions:** 135 x

50 x 105

Price: Call us at 800-853-2073 for a quote