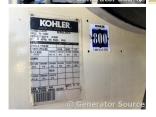

## **Generator Set Specs**

Unit#: 089494 Capacity: 240 kW Year: 2000 **Hours:** 657 Manufacturer: Kohler

**Enclosure Type:** Weatherproof

Enclosure

Voltage: 120/208 V Amps: 833 AMPS Hertz: 60 Hz

Phase: Three-Phase Location: Brighton, CO

# of Leads: 12

Model #: 230REOZD Serial #: 666215

**Generator Weight LBS: 10000 Generator Dimensions:** 135 x

50 x 105

Price: Call us at 800-853-2073 for a quote

## **Engine Specs**

Make: Detroit

**Fuel Tank Capacity** 

(Gallons): 482

Approx.

Fuel Tank Type: **Double Wall Base** Model #: 60 SERIES

Serial #: 06RO587886