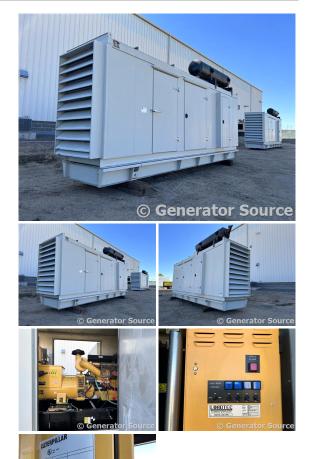

## Caterpillar - 150 kW - UNAVAILABLE

## Generator Set Specs

Unit#: 089497 Capacity: 150 kW Manufacturer: Caterpillar Enclosure Type: Sound Attenuated Enclosure Voltage: 277/480 V Amps: 226 AMPS Hertz: 60 Hz Circuit Breaker Amps: 250 Phase: Three-Phase Location: Brighton, CO # of Leads: 12 Model #: D150-8 Serial #: CAT00C66AN6D00762 Generator Weight LBS: 13000 **Generator Dimensions:** 272 x 53 x 128

## Engine Specs

Make: Caterpillar Year: 2009 Hours: 42 Fuel Tank Capacity (Gallons): 400 Fuel Tank Type: Double Wall Base Model #: C6.6 Serial #: 9PKXL06.6PJ1

Price: Call us at 800-853-2073 for a quote