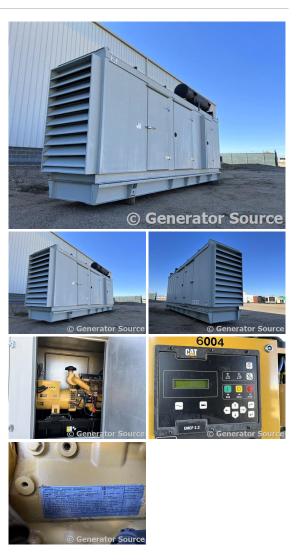

## Generator Set Specs

Unit#: 089498 Capacity: 125 kW Manufacturer: Caterpillar Enclosure Type: Sound Attenuated Enclosure Voltage: 277/480 V Amps: 188 AMPS Hertz: 60 Hz Circuit Breaker Amps: 250 Phase: Three-Phase Location: Brighton, CO # of Leads: 12 Model #: D125-6 Serial #: CAT00C66PN6D00723 Generator Weight LBS: 13000 **Generator Dimensions:** 272 x 53 x 128

## Engine Specs

Make: Caterpillar Year: 2009 Hours: 41 Fuel Tank Capacity (Gallons): 400 Fuel Tank Type: Double Wall Base Model #: C6.6 Serial #: 9PKXL06.6PJ1

Price: Call us at 800-853-2073 for a quote