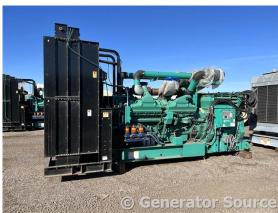

## Cummins - 2250 kW - UNAVAILABLE

## Generator Set Specs

Unit#: 089502 Capacity: 2250 kW Manufacturer: Cummins Enclosure Type: Sound Attenuated Enclosure Voltage: 277/480 V

Hertz: 60 Hz

**Amps:** 3883 AMPS

Circuit Breaker Amps: 4000

Phase: Three-Phase Location: Brighton, CO

# of Leads: 6

Model #: 2250DQKH-5826

**Serial #:** F060935039

**Generator Weight LBS:** 79000 **Generator Dimensions:** 238 x

99 x 125

Price: Call us at 800-853-2073 for a quote

## **Engine Specs**

Make: Cummins

Year: 2006 Hours: 78

Fuel Tank Capacity

(Gallons): 4120

Gallons

Fuel Tank Type: Double Wall Base

Model #: QSK60-G9