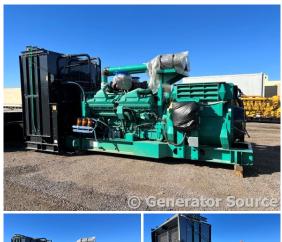

## Generator Set Specs

Unit#: 089503 Capacity: 2250 kW Manufacturer: Cummins Enclosure Type: Sound Attenuated Enclosure Voltage: 277/480 V Amps: 3383 AMPS Hertz: 60 Hz Circuit Breaker Amps: 4000 Phase: Three-Phase Location: Brighton, CO # of Leads: 6 Model #: 2250DQKH-5826 Serial #: G060942500 Generator Weight LBS: 79000 Generator Dimensions: 238 x 99 x 125

## Engine Specs

Make: Cummins Year: 2006 Hours: 79 Fuel Tank Capacity (Gallons): 4120 Gallons Fuel Tank Type: Double Wall Base Model #: QSK60-G9 Serial #: 33164587

Price: Call us at 800-853-2073 for a quote