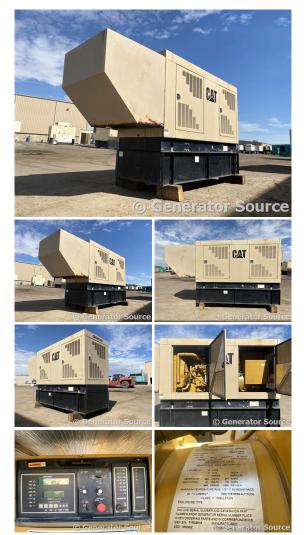

## Caterpillar - 250 kW - UNAVAILABLE

## Generator Set Specs

Unit#: 089510 Capacity: 250 kW Manufacturer: Caterpillar Enclosure Type: Weatherproof Enclosure Voltage: 277/480 V Amps: 377 AMPS Hertz: 60 Hz Circuit Breaker Amps: 600 Phase: Three-Phase Location: Brighton, CO # of Leads: 12 Model #: SR4B Serial #: 7YR02518 Generator Weight LBS: 10500 Generator Dimensions: 127 x 53 x 102

## **Engine Specs**

Make: Caterpillar Year: 2001 Hours: 713 Fuel Tank Capacity (Gallons): Approx 350 Fuel Tank Type: Double Wall Base Model #: 3306 Serial #: 9NR05318

Price: Call us at 800-853-2073 for a quote