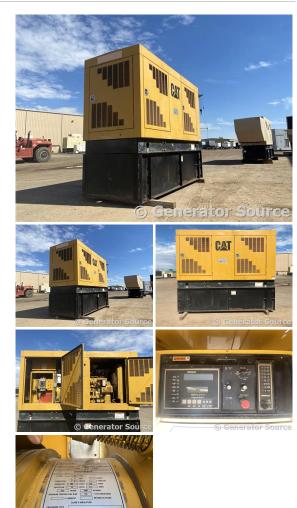

## Generator Set Specs

Unit#: 089511 Capacity: 230 kW Manufacturer: Caterpillar Enclosure Type: Weatherproof Enclosure Voltage: 277/480 V Amps: 346 AMPS Hertz: 60 Hz Circuit Breaker Amps: 400 Phase: Three-Phase Location: Brighton, CO # of Leads: 12 Model #: 129-1498 Serial #: 6YR02084 Generator Weight LBS: 10500 Generator Dimensions: 126 x 53 x 104

## **Engine Specs**

Make: Caterpillar Year: 2000 Hours: 371 Fuel Tank Capacity (Gallons): Approx 450 Fuel Tank Type: Double Wall Base Model #: 3306 Serial #: 9NR04147

Price: Call us at 800-853-2073 for a quote