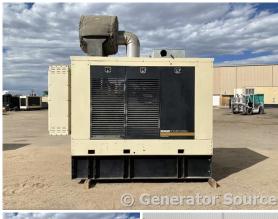

## **Generator Set Specs**

Unit#: 089512 Capacity: 250 kW Year: 2000 **Hours:** 472 Manufacturer: Kohler

**Enclosure Type:** Weatherproof

Enclosure

Voltage: 277/480 V Amps: 376 AMPS Hertz: 60 Hz

Circuit Breaker Amps: 150

Phase: Three-Phase Location: Brighton, CO

# of Leads: 12

Model #: 250ROZD71

Serial #: 386081

**Generator Weight LBS: 11000 Generator Dimensions:** 126 x

62 x 127

Price: Call us at 800-853-2073 for a quote