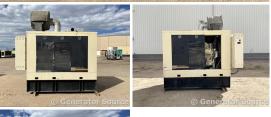

## **Generator Set Specs**

Unit#: 089512 Capacity: 250 kW Year: 2000 **Hours:** 472 Manufacturer: Kohler

**Enclosure Type:** Weatherproof

Enclosure

Voltage: 277/480 V Amps: 376 AMPS Hertz: 60 Hz

Circuit Breaker Amps: 150

Phase: Three-Phase Location: Brighton, CO

# of Leads: 12

Model #: 250ROZD71

Serial #: 386081

**Generator Weight LBS: 11000 Generator Dimensions:** 126 x

62 x 127

Price: Call us at 800-853-2073 for a quote