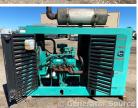

## **Engine Specs**

Year: 1993 Hours: 740 Fuel: Natural Gas Fuel Tank Type:

Model #: LSG-8751-

Double Wall

6005A

Serial #: 13315 I-16-

RL

Price: Call us at 800-853-2073 for a quote