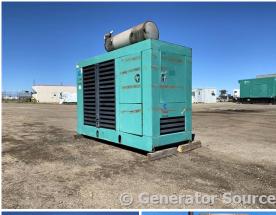

## Generator Set Specs

Unit#: 089515 Make: Ford
Capacity: 60 kW Year: 1993
Manufacturer: Cummins Hours: 740

Enclosure Type: Weatherproof

Enclosure

Voltage: 120/240 V Amps: 208 AMPS Hertz: 60 Hz

Circuit Breaker Amps: 300

# of Leads: 12 Model #: 60ENA Serial #: 1930521008

**Generator Weight LBS:** 5000 **Generator Dimensions:** 90 x

36 x 83