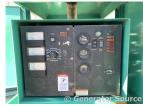

## Generator Set Specs

Unit#: 089515 Make: Ford
Capacity: 60 kW Year: 1993
Manufacturer: Cummins Hours: 740

Enclosure Type: Weatherproof

Enclosure

Voltage: 120/240 V Amps: 208 AMPS Hertz: 60 Hz

Circuit Breaker Amps: 300