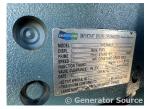

# of Leads: 12

Model #: 999550100 Serial #: 2099357

**Generator Weight LBS:** 36000 **Generator Dimensions:** 244 x

62 x 144

Price: Call us at 800-853-2073 for a quote

## **Engine Specs**

Make: Doosan Year: 2009 Hours: 940

Fuel Tank Capacity (Gallons): 1500

Approx

Fuel Tank Type: Double Wall Base Model #: P222EE Serial #: X01516