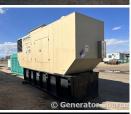

## **Generator Set Specs**

Unit#: 089524
Capacity: 600 kW
Manufacturer: Generac
Enclosure Type: Sound
Attenuated Enclosure
Voltage: 277/480 V

Amps: 902 AMPS Hertz: 60 Hz

Circuit Breaker Amps: 1000

Phase: Three-Phase Location: Brighton, CO

# of Leads: 12

Model #: 999550100 Serial #: 2099357

**Generator Weight LBS:** 36000 **Generator Dimensions:** 244 x

62 x 144

Price: Call us at 800-853-2073 for a quote

## **Engine Specs**

Make: Doosan Year: 2009 Hours: 940

Fuel Tank Capacity (Gallons): 1500

Approx

Fuel Tank Type: Double Wall Base Model #: P222EE Serial #: X01516