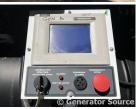

## **Generator Set Specs**

Unit#: 089524
Capacity: 600 kW
Manufacturer: Generac
Enclosure Type: Sound
Attenuated Enclosure
Voltage: 277/480 V

Amps: 902 AMPS Hertz: 60 Hz

Circuit Breaker Amps: 1000

Phase: Three-Phase Location: Brighton, CO

# of Leads: 12

Model #: 999550100 Serial #: 2099357

**Generator Weight LBS:** 36000 **Generator Dimensions:** 244 x

62 x 144

Price: Call us at 800-853-2073 for a quote