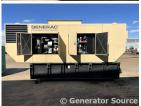

## **Generator Set Specs**

Unit#: 089524
Capacity: 600 kW
Manufacturer: Generac
Enclosure Type: Sound
Attenuated Enclosure
Voltage: 277/480 V

Amps: 902 AMPS Hertz: 60 Hz

Circuit Breaker Amps: 1000

Phase: Three-Phase Location: Brighton, CO

# of Leads: 12

Model #: 999550100 Serial #: 2099357

**Generator Weight LBS:** 36000 **Generator Dimensions:** 244 x

62 x 144

Price: Call us at 800-853-2073 for a quote

## **Engine Specs**

Make: Doosan Year: 2009 Hours: 940

Fuel Tank Capacity (Gallons): 1500

Approx

Fuel Tank Type: Double Wall Base Model #: P222EE Serial #: X01516