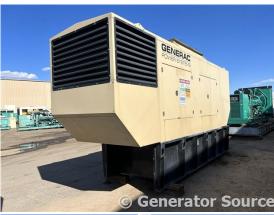

## **Generator Set Specs**

Unit#: 089524
Capacity: 600 kW
Manufacturer: Generac
Enclosure Type: Sound
Attenuated Enclosure
Voltage: 277/480 V

Amps: 902 AMPS Hertz: 60 Hz

Circuit Breaker Amps: 1000

Phase: Three-Phase Location: Brighton, CO

# of Leads: 12

Model #: 999550100 Serial #: 2099357

**Generator Weight LBS:** 36000 **Generator Dimensions:** 244 x

62 x 144

Price: Call us at 800-853-2073 for a quote

## **Engine Specs**

Make: Doosan Year: 2009 Hours: 940

Fuel Tank Capacity (Gallons): 1500

Approx

Fuel Tank Type: Double Wall Base Model #: P222EE Serial #: X01516