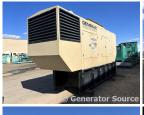

## **Generator Set Specs**

Unit#: 089524
Capacity: 600 kW
Manufacturer: Generac
Enclosure Type: Sound
Attenuated Enclosure
Voltage: 277/480 V

Amps: 902 AMPS Hertz: 60 Hz

Circuit Breaker Amps: 1000

Phase: Three-Phase Location: Brighton, CO

# of Leads: 12

Model #: 999550100 Serial #: 2099357

**Generator Weight LBS:** 36000 **Generator Dimensions:** 244 x

62 x 144

Price: Call us at 800-853-2073 for a quote

## **Engine Specs**

Make: Doosan Year: 2009 Hours: 940

Fuel Tank Capacity (Gallons): 1500

Approx

Fuel Tank Type: Double Wall Base Model #: P222EE Serial #: X01516