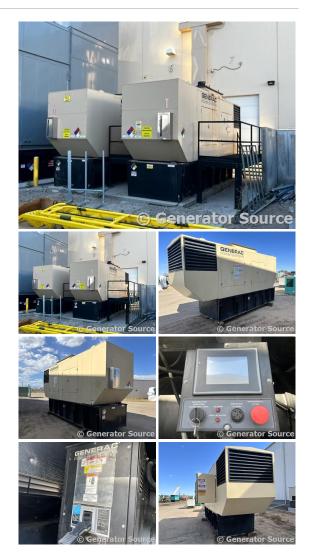

## Generac - 600 kW - UNAVAILABLE

## Generator Set Specs

Unit#: 089525 Capacity: 600 kW Manufacturer: Generac Enclosure Type: Sound Attenuated Enclosure Voltage: 277/480 V Amps: 902 AMPS Hertz: 60 Hz Circuit Breaker Amps: 1000 & 65 Phase: Three-Phase Location: Brighton, CO # of Leads: 12 Model #: 9999550100 Serial #: 2099356 Generator Weight LBS: 18000 Generator Dimensions: 277 x 71 x 136

## **Engine Specs**

Make: Doosan Year: 2008 Hours: 44 Fuel Tank Capacity (Gallons): 1400 Fuel Tank Type: Double Wall Base Model #: P222FL Serial #: EUY0B801500