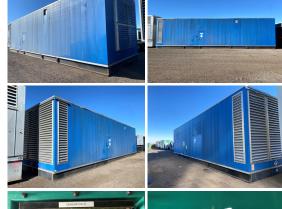

## Generator Set Specs

Unit#: 089526 Capacity: 1750 kW Manufacturer: Cummins **Enclosure Type:** Sound Attenuated Enclosure Voltage: 277/480 V **Amps:** 2631 AMPS

Hertz: 60 Hz Circuit Breaker Amps: 2500

# of Leads: 6

Model #: DQKB-5689808 Serial #: J040700390

**Generator Weight LBS: 90000 Generator Dimensions:** 636 x

171 x 161

Price: Call us at 800-853-2073 for a quote