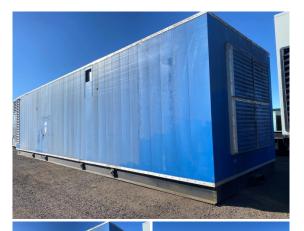

## Generator Set Specs

Unit#: 089526 Capacity: 1750 kW Manufacturer: Cummins **Enclosure Type:** Sound Attenuated Enclosure Voltage: 277/480 V **Amps:** 2631 AMPS

Hertz: 60 Hz Circuit Breaker Amps: 2500

# of Leads: 6

Model #: DQKB-5689808 Serial #: J040700390

**Generator Weight LBS: 90000 Generator Dimensions:** 636 x

171 x 161

Price: Call us at 800-853-2073 for a quote