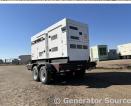

## Generator Set Specs

Unit#: 089528 Capacity: 240 kW Manufacturer: Multiquip Enclosure Type: Sound Attenuated Enclosure Mounted

on Trailer

Voltage: VOLTAGE SELECTOR Approx

SWITCH V

Amps: 722 AMPS Hertz: 60 Hz

# of Leads: 12

Model #: DCA300SSCU

Serial #: 9100150

**Generator Weight LBS: 20000** Generator Dimensions: 242 x

96 x 98

Price: Call us at 800-853-2073 for a quote