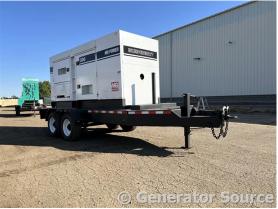

## Multiquip - 240 kW - ON RENT

## Generator Set Specs

Unit#: 089528 Capacity: 240 kW Manufacturer: Multiquip Enclosure Type: Sound Attenuated Enclosure Mounted

on Trailer

Voltage: VOLTAGE SELECTOR Approx

SWITCH V

Amps: 722 AMPS Hertz: 60 Hz

# of Leads: 12

Model #: DCA300SSCU

Serial #: 9100150

**Generator Weight LBS: 20000** Generator Dimensions: 242 x

96 x 98

Price: Call us at 800-853-2073 for a quote