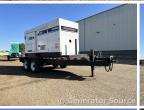

## Generator Set Specs

Unit#: 089528 Capacity: 240 kW Manufacturer: Multiquip Enclosure Type: Sound Attenuated Enclosure Mounted

on Trailer

Voltage: VOLTAGE SELECTOR Approx

SWITCH V

Amps: 722 AMPS Hertz: 60 Hz

# of Leads: 12

Model #: DCA300SSCU

Serial #: 9100150

**Generator Weight LBS: 20000** Generator Dimensions: 242 x

96 x 98

Price: Call us at 800-853-2073 for a quote