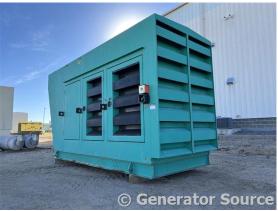

## **Generator Set Specs**

Unit#: 089533 Make: Cummins

Capacity: 250 kW Year: 2011
Manufacturer: Cummins Hours: 0

Amps: 376 AMPS Fuel Tank Type:

**Hertz:** 60 Hz Double Wall

**Circuit Breaker Amps:** 160/400 **Model #:** GTA855 **Phase:** Three-Phase **Serial #:** 25367276

# of Leads: 12 Model #: 250GFBC Serial #: IM11G294352

**Generator Weight LBS:** 8500 **Generator Dimensions:** 178 x

74 x 100

Price: Call us at 800-853-2073 for a quote