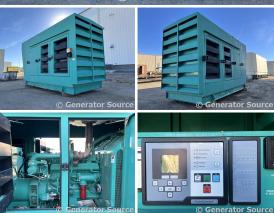

## **Generator Set Specs**

Unit#: 089533 Make: Cummins

Capacity: 250 kW Year: 2011
Manufacturer: Cummins Hours: 0

Amps: 376 AMPS Fuel Tank Type:

**Hertz:** 60 Hz Double Wall

**Circuit Breaker Amps:** 160/400 **Model #:** GTA855 **Phase:** Three-Phase **Serial #:** 25367276

# of Leads: 12 Model #: 250GFBC Serial #: IM11G294352

**Generator Weight LBS:** 8500 **Generator Dimensions:** 178 x

74 x 100

Price: Call us at 800-853-2073 for a quote