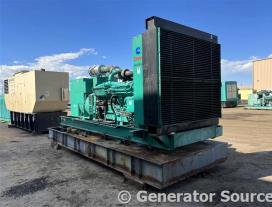

## Generator Set Specs

Unit#: 089535 Capacity: 1250 kW Year: 1997

Manufacturer: Cummins **Enclosure Type:** Weatherproof

Enclosure

Voltage: 277/480 V **Amps:** 1879 AMPS Hertz: 60 Hz

Circuit Breaker Amps: 1200 &

# of Leads: 12

Model #: 1250DFLC Serial #: J970651509

**Generator Weight LBS: 20000** Generator Dimensions: 235 x

96 x 122

Price: Call us at 800-853-2073 for a quote

## **Engine Specs**

Make: Cummins

**Hours:** 583

**Fuel Tank Capacity** 

(Gallons): Approx

900

**Fuel Tank Type: Double Wall Base** Model #: KTA50-G3 Serial #: 33138689