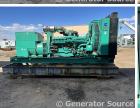

## Generator Set Specs

Unit#: 089535 Capacity: 1250 kW Year: 1997

Manufacturer: Cummins **Enclosure Type:** Weatherproof

Enclosure

Voltage: 277/480 V **Amps:** 1879 AMPS Hertz: 60 Hz

Circuit Breaker Amps: 1200 &

# of Leads: 12

Model #: 1250DFLC Serial #: J970651509

**Generator Weight LBS: 20000** Generator Dimensions: 235 x

96 x 122

Price: Call us at 800-853-2073 for a quote

## **Engine Specs**

Make: Cummins

**Hours:** 583

**Fuel Tank Capacity** 

(Gallons): Approx

900

**Fuel Tank Type: Double Wall Base** Model #: KTA50-G3 Serial #: 33138689