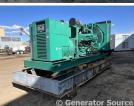

## Generator Set Specs

Unit#: 089535 Capacity: 1250 kW Year: 1997

Manufacturer: Cummins **Enclosure Type:** Weatherproof

Enclosure

Voltage: 277/480 V **Amps:** 1879 AMPS Hertz: 60 Hz

Circuit Breaker Amps: 1200 &

# of Leads: 12

Model #: 1250DFLC Serial #: J970651509

**Generator Weight LBS: 20000** Generator Dimensions: 235 x

96 x 122

Price: Call us at 800-853-2073 for a quote

## **Engine Specs**

Make: Cummins

**Hours:** 583

**Fuel Tank Capacity** 

(Gallons): Approx

900

**Fuel Tank Type: Double Wall Base** Model #: KTA50-G3 Serial #: 33138689