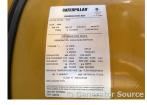

## **Engine Specs**

Make: Caterpilliar

Year: 2006 Hours: 222

**Fuel Tank Capacity** 

(Gallons): 225

Gallons

Fuel Tank Type: Double Wall Base

Model #: 3412

Serial #: BLG03103