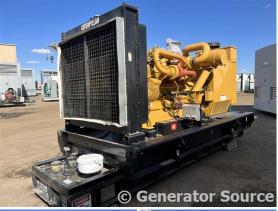

## Generator Set Specs

**Unit#:** 089536 **Capacity:** 750 kW

Manufacturer: Caterpillar Enclosure Type: Open Voltage: 277/480 V

Amps: 1130 AMPS

Hertz: 60 Hz

Circuit Breaker Amps: 400 &

1000

Phase: Three-Phase Location: Brighton, CO

# of Leads: 12 Model #: SR4B Serial #: AFK00884

**Generator Weight LBS:** 15000 **Generator Dimensions:** 211 x

89 x 102

Price: Call us at 800-853-2073 for a quote

## **Engine Specs**

Make: Caterpilliar

Year: 2006 Hours: 222

**Fuel Tank Capacity** 

(Gallons): 225

Gallons

Fuel Tank Type: Double Wall Base

Model #: 3412