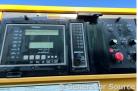

## Generator Set Specs

**Unit#:** 089536 **Capacity:** 750 kW

Manufacturer: Caterpillar Enclosure Type: Open Voltage: 277/480 V

Amps: 1130 AMPS

Hertz: 60 Hz

Circuit Breaker Amps: 400 &

1000

Phase: Three-Phase Location: Brighton, CO